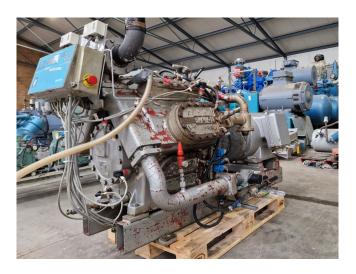

#### **Used Sabroe TSMC 108 L**

Used Sabroe TSMC 108 L two-stage reciprocating compressor on NH3 (Ammonia). Complete with a Schorch KN5225M-BB014-051 electric motor - 50 Hz - 55 kW - 1460 RPM, Sabroe OVUR 2106 D oil separator, Sabroe OVUR 3206 D oil separator, pressure safety switches and a Unisab 2 controller.