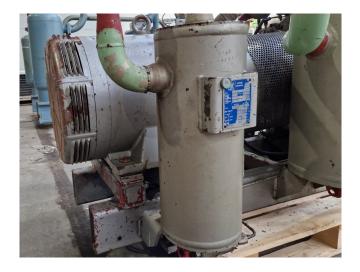

#### **Used Sabroe TSMC 108 L**

Used Sabroe TSMC 108 L two-stage reciprocating compressor on NH3 (Ammonia). Complete with a Schorch KN5225M-BB014-051 electric motor - 50 Hz - 55 kW - 1460 RPM, Sabroe OVUR 2106 D oil separator, Sabroe OVUR 3206 D oil separator, pressure safety switches and a Unisab 2 controller.