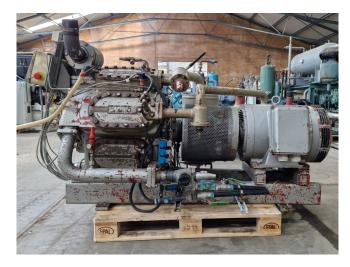

#### **Used Sabroe TSMC 108 L**

Used Sabroe TSMC 108 L two-stage reciprocating compressor on NH3 (Ammonia). Complete with a Schorch KN5225M-BB014-051 electric motor - 50 Hz - 55 kW - 1460 RPM, Sabroe OVUR 2106 D oil separator, Sabroe OVUR 3206 D oil separator, pressure safety switches and a Unisab 2 controller.