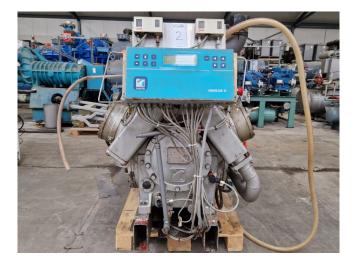

## Sabroe TSMC 108 L

#### **Used Sabroe TSMC 108 L**

Used Sabroe TSMC 108 L two-stage reciprocating compressor on NH3 (Ammonia). Complete with a Schorch KN5225M-BB014-051 electric motor - 50 Hz - 55 kW - 1460 RPM, Sabroe OVUR 2106 D oil separator, Sabroe OVUR 3206 D oil separator, pressure safety switches and a Unisab 2 controller.