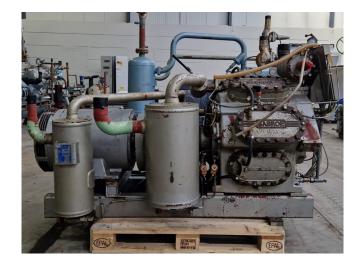

#### **Used Sabroe TSMC 108 L**

Used Sabroe TSMC 108 L two-stage reciprocating compressor on NH3 (Ammonia). Complete with a Schorch KN5225M-BB014-051 electric motor - 50 Hz - 55 kW - 1460 RPM, Sabroe OVUR 2106 D oil separator, Sabroe OVUR 3206 D oil separator, pressure safety switches and a Unisab 2 controller.