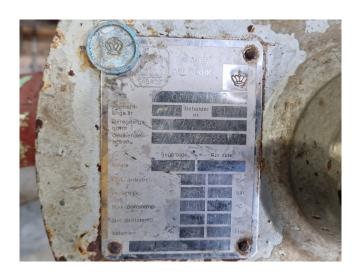

#### **Used Sabroe TSMC 108 L**

Used Sabroe TSMC 108 L two-stage reciprocating compressor on NH3 (Ammonia). Complete with a Schorch KN5225M-BB014-051 electric motor - 50 Hz - 55 kW - 1460 RPM, Sabroe OVUR 2106 D oil separator, Sabroe OVUR 3206 D oil separator, pressure safety switches and a Unisab 2 controller.