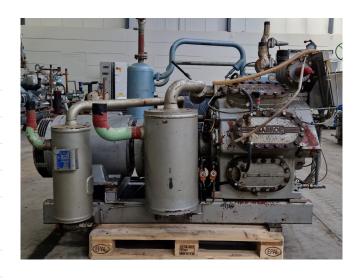

#### **Used Sabroe TSMC 108 L**

Used Sabroe TSMC 108 L two-stage reciprocating compressor on NH3 (Ammonia). Complete with a Schorch KN5225M-BB014-051 electric motor - 50 Hz - 55 kW - 1460 RPM, Sabroe OVUR 2106 D oil separator, Sabroe OVUR 3206 D oil separator, pressure safety switches and a Unisab 2 controller.