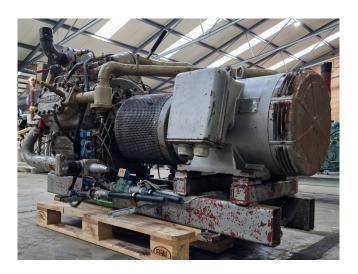

#### **Used Sabroe TSMC 108 L**

Used Sabroe TSMC 108 L two-stage reciprocating compressor on NH3 (Ammonia). Complete with a Schorch KN5225M-BB014-051 electric motor - 50 Hz - 55 kW - 1460 RPM, Sabroe OVUR 2106 D oil separator, Sabroe OVUR 3206 D oil separator, pressure safety switches and a Unisab 2 controller.