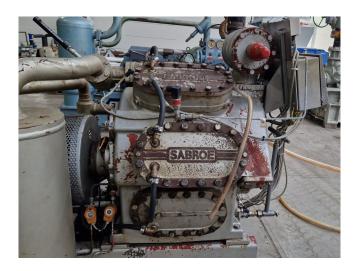

#### **Used Sabroe TSMC 108 L**

Used Sabroe TSMC 108 L two-stage reciprocating compressor on NH3 (Ammonia). Complete with a Schorch KN5225M-BB014-051 electric motor - 50 Hz - 55 kW - 1460 RPM, Sabroe OVUR 2106 D oil separator, Sabroe OVUR 3206 D oil separator, pressure safety switches and a Unisab 2 controller.