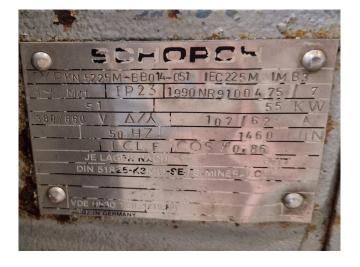

#### **Used Sabroe TSMC 108 L**

Used Sabroe TSMC 108 L two-stage reciprocating compressor on NH3 (Ammonia). Complete with a Schorch KN5225M-BB014-051 electric motor - 50 Hz - 55 kW - 1460 RPM, Sabroe OVUR 2106 D oil separator, Sabroe OVUR 3206 D oil separator, pressure safety switches and a Unisab 2 controller.