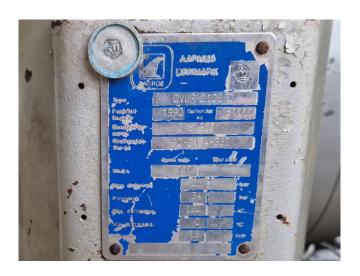

#### **Used Sabroe TSMC 108 L**

Used Sabroe TSMC 108 L two-stage reciprocating compressor on NH3 (Ammonia). Complete with a Schorch KN5225M-BB014-051 electric motor - 50 Hz - 55 kW - 1460 RPM, Sabroe OVUR 2106 D oil separator, Sabroe OVUR 3206 D oil separator, pressure safety switches and a Unisab 2 controller.