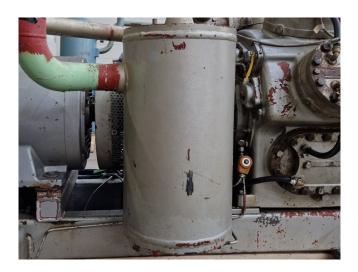

#### **Used Sabroe TSMC 108 L**

Used Sabroe TSMC 108 L two-stage reciprocating compressor on NH3 (Ammonia). Complete with a Schorch KN5225M-BB014-051 electric motor - 50 Hz - 55 kW - 1460 RPM, Sabroe OVUR 2106 D oil separator, Sabroe OVUR 3206 D oil separator, pressure safety switches and a Unisab 2 controller.