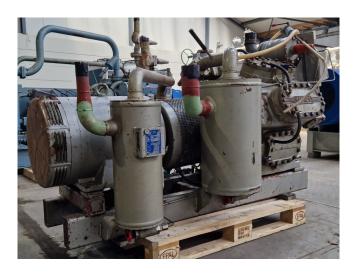

#### **Used Sabroe TSMC 108 L**

Used Sabroe TSMC 108 L two-stage reciprocating compressor on NH3 (Ammonia). Complete with a Schorch KN5225M-BB014-051 electric motor - 50 Hz - 55 kW - 1460 RPM, Sabroe OVUR 2106 D oil separator, Sabroe OVUR 3206 D oil separator, pressure safety switches and a Unisab 2 controller.