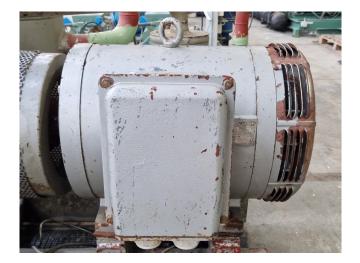

#### **Used Sabroe TSMC 108 L**

Used Sabroe TSMC 108 L two-stage reciprocating compressor on NH3 (Ammonia). Complete with a Schorch KN5225M-BB014-051 electric motor - 50 Hz - 55 kW - 1460 RPM, Sabroe OVUR 2106 D oil separator, Sabroe OVUR 3206 D oil separator, pressure safety switches and a Unisab 2 controller.