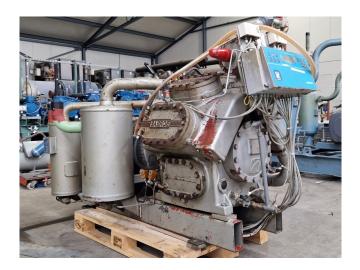

#### **Used Sabroe TSMC 108 L**

Used Sabroe TSMC 108 L two-stage reciprocating compressor on NH3 (Ammonia). Complete with a Schorch KN5225M-BB014-051 electric motor - 50 Hz - 55 kW - 1460 RPM, Sabroe OVUR 2106 D oil separator, Sabroe OVUR 3206 D oil separator, pressure safety switches and a Unisab 2 controller.