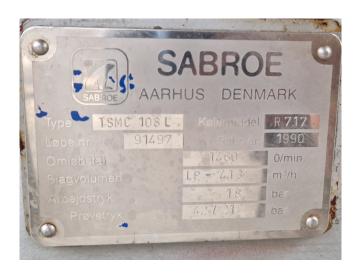

# **Specifications**

| Brand                    | Sabroe                      |
|--------------------------|-----------------------------|
| Туре                     | TSMC 108 L                  |
| Refrigerant              | NH 3 (ammonia)              |
| kW at -30°C/+40°C        | 108,6                       |
| kW at -40°C/+40°C        | 64,2                        |
| Electromotor Specs       | 50 Hz - 55 kW - 1460<br>RPM |
| Unloaded Start           | /                           |
| Capacity Control         | ✓                           |
| On steel base frame      | ✓                           |
| Pressure safety switches | ✓                           |
| Hp/Lp/Op                 |                             |
| Pressure gauges          | ✓                           |
| Hp/Lp/Op                 |                             |
| Oil separator            | ✓                           |
| Sight Glass              | ✓                           |
| m3 / h                   | 413 m³/h                    |
| Sizes                    | 2050x1050x1300 mm           |
|                          | (LxWxH)                     |
| Stock                    | 1                           |
|                          |                             |

#### **Used Sabroe TSMC 108 L**

Used Sabroe TSMC 108 L two-stage reciprocating compressor on NH3 (Ammonia). Complete with a Schorch KN5225M-BB014-051 electric motor - 50 Hz - 55 kW - 1460 RPM, Sabroe OVUR 2106 D oil separator, Sabroe OVUR 3206 D oil separator, pressure safety switches and a Unisab 2 controller.